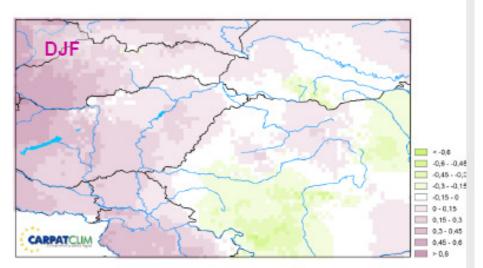

Index, Standardized Precipitation Index averaged over a three-months period, Reconnaissance Drought Index, Palmer Drought Severity Index, percentage of days without defrost (ice days), percentage of extremely hot days, percentage of severe cold days, growing season length, percentage of wet days, percentage of wet days above 20 mm/d, greatest 1-day total rainfall, greatest 5-day total rainfall, aridity index, moisture index, Ellenberg index

### Outcomes

- High-resolution (10 km\*10 km) freely available databases
- Data availability on monthly and daily level
- Time frame: 1961-2010





Explore the Climate of the Carpathian region





## Annual average precipitation sum 1961-2010



# Change in the annual precipitation sum 1961-2010



### Seasonal temperature changes, 1961-2010









### Seasonal precipitation changes 1961-2010







DJF



### Benefits

- Improvement in the climate modelling
- Climate adaptation and vulnerability studies
- Strong development in the applied sciences
- Damage estimation, crop-yield forecast
- Development of early warning systems
- More accurate determination of crop sites
- Choosing of production sites, etc.

CARPATHIAN INTEGRATED ASSESSMENT OF VULNERABILITY TO CLIMATE CHANGE AND ECOSYSTEM-BASED ADAPTATION MEASURES

Home | About CARPIVIA | Vulnerability Framework | Vulnerability Explorer | Events | Cooperation | Knowledge gaps

#### Objectives | Background | Output | Partners

- CARPIVIA funded by European Commission
- Contributes to preparatory action "Climate of the Carpathian Basin" approved by the European Parliament. Action prop