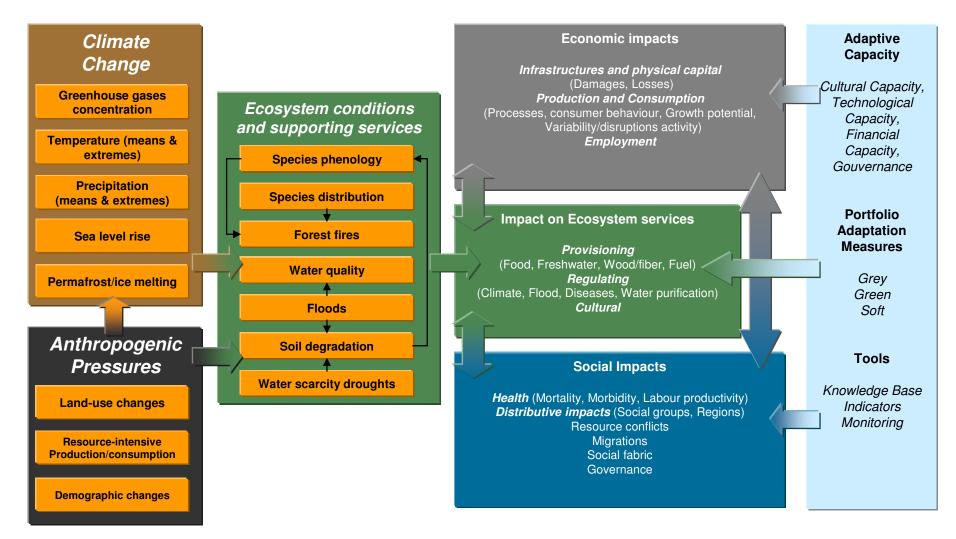

Step 1: Assessment of the potential climate change impacts on ecosystems and ecosystem based production systems, including:

- Description of exposed systems (water resources, ecosystems and ecosystem based production systems)
- · Development of a long list of possible consequences of climate change for the ecosystems and sectors
- Prioritization of climate change trends and impacts, analysis of policy objectives to contribute to selection of impact indicators and impact threshold values.

Step 2: Identification and assessment of potential climate change adaptation measures, focusing on adaptive water management and ecosystem based approaches.

Step 3: Integration of the impact assessment and adaptation assessment along with results from supporting studies into a comprehensive vulnerability assessment.

### In-depth study on the key climate change threats and impacts on water resources

- Produce maps for projected floods, droughts and changes snow cover
- Assess projected seasonal shift in water balance and impacts on soils
- Assess the potential impacts of climate change on the implementation of the water framework directive and flood directive
- Assess the risk of landslides in relation to changing precipitation patterns and flash floods
- Impact of changes in ecosystems and adaptation measures on water resources

# In-depth study on the impacts of climate change threats on ecosystems

- Assessing the effect of pests and pathogens on the Carpathian forests; climate change-induced increase in virulence; change in distributional and outbreak ranges, and change in populations dynamics of both resident and newly-emerging forest pests and pathogens will be addressed;
- Assessing the effect of climate change on protective function of montane and subalpine forests in the Carpathians;
- Evaluating the effect of management practices on forest vulnerability to climate change, including expected adaptation potential of forest management;
- Evaluating the anticipated changes in species composition of forests, wetlands and grasslands, including climate change effect on grasslands productivity

## In-depth study on the impact of climate change on ecosystem based production systems

- Positive and negative climate impacts on ecosystem services with specific reference to multifunctional landscapes and grasslands
- Assessment of the vulnerability of the tourism sector

# In-depth study on adaptation measures

- Ex post evaluation of adaptation measures
- Supporting costs and benefits studies
- Ecological networks and ecosystem fragmentation
- Assessing and tailoring adaptation measures for the Carpathian region
- Agri-environmental schemes and other farmer support