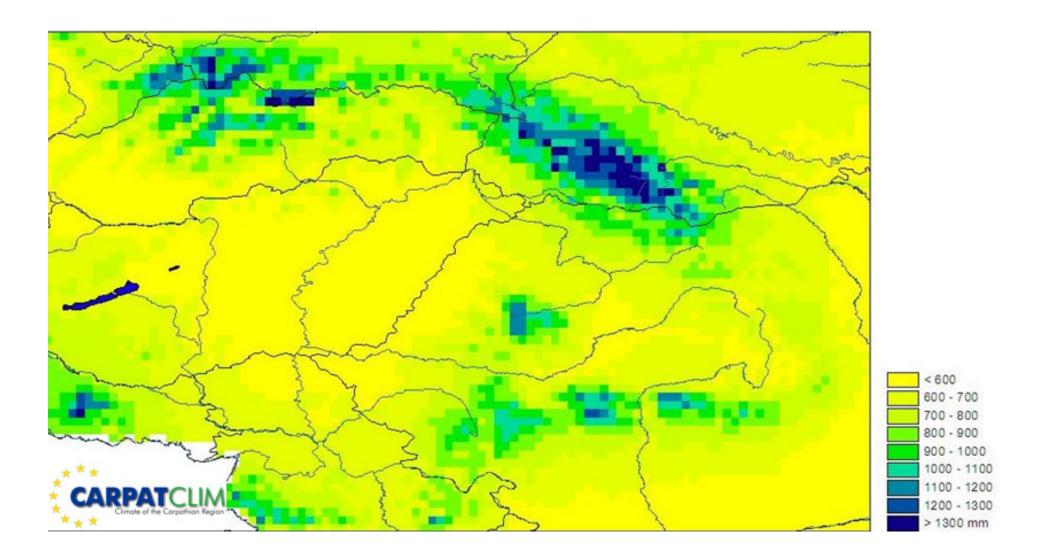

of frost days, number of days with Tmax above 25 °C, number of days with Tmax above 30 °C, Palfai Drought Index, Standardized Precipitation Index averaged over a three-months period, Reconnaissance Drought Index, Palmer Drought Severity Index, percentage of days without defrost (ice days), percentage of extremely hot days, percentage of severe cold days, growing season length, percentage of wet days, percentage of wet days above 20 mm/d, greatest 1-day total rainfall, greatest 5-day total rainfall, aridity index, moisture index, Ellenberg index

### Outcomes

- High-resolution (10 km\*10 km) freely available databases
- Data availability on monthly and daily level
- Time frame: 1961-2010





Explore the Climate of the Carpathian region





## Annual average precipitation sum 1961-2010



# Change in the annual precipitation sum 1961-2010



### Seasonal temperature changes, 1961-2010









### Seasonal precipitation changes 1961-2010







DJF



### Benefits

- Improvement in the climate modelling
- Climate adaptation and vulnerability studies
- Strong development in the applied sciences
- Damage estimation, crop-yield forecast
- Development of early warning systems
- More accurate determination of crop sites
- Choosing of production sites, etc.

CARPATHIAN INTEGRATED ASSESSMENT OF VULNERABILITY TO CLIMATE CHANGE AND ECOSYSTEM-BASED ADAPTATION MEASURES

Home | About CARPIVIA | Vulnerability Framework | Vulnerability Explorer | Events | Cooperation | Knowledge gaps

#### Objectives | Background | Output | Partners

- CARPIVIA funded by European Commission
- Contribut