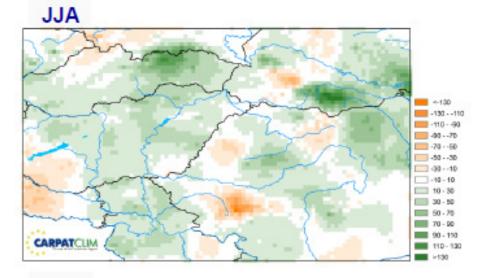

ver a three-months period, Reconnaissance Drought Index, Palmer Drought Severity Index, percentage of days without defrost (ice days), percentage of extremely hot days, percentage of severe cold days, growing season length, percentage of wet days, percentage of wet days above 20 mm/d, greatest 1-day total rainfall, greatest 5-day total rainfall, aridity index, moisture index, Ellenberg index

### Outcomes

- High-resolution (10 km\*10 km) freely available databases
- Data availability on monthly and daily level
- Time frame: 1961-2010





Explore the Climate of the Carpathian region





## Annual average precipitation sum 1961-2010



# Change in the annual precipitation sum 1961-2010



### Seasonal temperature changes, 1961-2010









### Seasonal precipitation changes 1961-2010







DJF



### Benefits

- Improvement in the climate modelling
- Climate adaptation and vulnerability studies
- Strong development in the applied sciences
- Damage estimation, crop-yield forecast
- Development of early warning systems
- More accurate determination of crop sites
- Choosing of production sites, etc.

CARPATHIAN INTEGRATED ASSESSMENT OF VULNERABILITY TO CLIMATE CHANGE AND ECOSYSTEM-BASED ADAPTATION MEASURES

Home | About CARPIVIA | Vulnerability Framework | Vulnerability Explorer | Events | Cooperation | Knowledge gaps

#### Objectives | Background | Output | Partners

- CARPIVIA funded by European Commission
- Contributes to preparatory action "Climate of the Carpathian Basin" approved by the European Parliament. Action proposed to:
- Vulnerability of water, ecosystems & ec