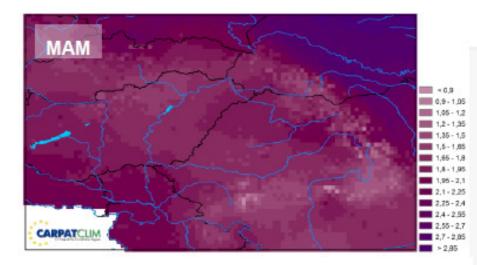

ought Index, Standardized Precipitation Index averaged over a three-months period, Reconnaissance Drought Index, Palmer Drought Severity Index, percentage of days without defrost (ice days), percentage of extremely hot days, percentage of severe cold days, growing season length, percentage of wet days, percentage of wet days above 20 mm/d, greatest 1-day total rainfall, greatest 5-day total rainfall, aridity index, moisture index, Ellenberg index

### Outcomes

- High-resolution (10 km\*10 km) freely available databases
- Data availability on monthly and daily level
- Time frame: 1961-2010





Explore the Climate of the Carpathian region





## Annual average precipitation sum 1961-2010



# Change in the annual precipitation sum 1961-2010



### Seasonal temperature changes, 1961-2010









### Seasonal precipitation changes 1961-2010







DJF



### Benefits

- Improvement in the climate modelling
- Climate adaptation and vulnerability studies
- Strong development in the applied sciences
- Damage estimation, crop-yield forecast
- Development of early warning systems
- More accurate determination of crop sites
- Choosing of production sites, etc.

CARPATHIAN INTEGRATED ASSESSMENT OF VULNERABILITY TO CLIMATE CHANGE AND ECOSYSTEM-BASED ADAPTATION MEASURES

Home | About CARPIVIA | Vulnerability Framework | Vulnerability Explorer | Events | Cooperation | Knowledge gaps

#### Objectives | Background | Output | Partners

- CARPIVIA funded by European Commission
- Contributes to preparatory action "Climate of the Carpathian Basin" approved by the European Parliament. Actio