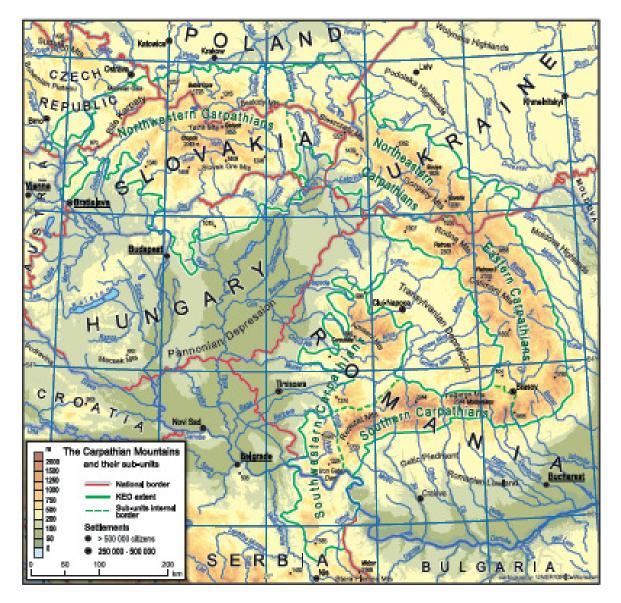

### Territory of the project

 For the production of the digital climate atlas, the resulting climatological grids should cover the area between latitudes 50°N and 44°N, and longitudes 17°E and 27°E, approximately.

## **Countries of the Carpathian Region**

| Country    | Area in sq. km |
|------------|----------------|
| Croatia    | 14 662,66      |
| Czech Rep. | 17 570,58      |
| Hungary    | 86 996,47      |
| Poland     | 19 794,32      |
| Serbia     | 45 015,09      |
| Slovakia   | 48 520,49      |
| Bulgaria   | 1 208,63       |
| Moldova    | 437,90         |
| Romania    | 184 434,63     |
| Ukraine    | 71 530,71      |