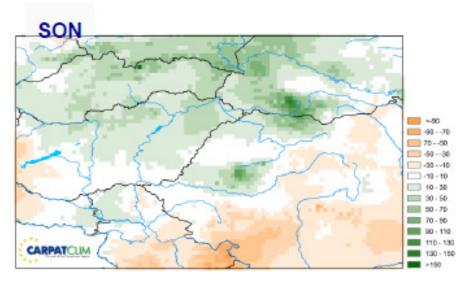

r a three-months period, Reconnaissance Drought Index, Palmer Drought Severity Index, percentage of days without defrost (ice days), percentage of extremely hot days, percentage of severe cold days, growing season length, percentage of wet days, percentage of wet days above 20 mm/d, greatest 1-day total rainfall, greatest 5-day total rainfall, aridity index, moisture index, Ellenberg index

### Outcomes

- High-resolution (10 km\*10 km) freely available databases
- Data availability on monthly and daily level
- Time frame: 1961-2010





Explore the Climate of the Carpathian region





## Annual average precipitation sum 1961-2010



# Change in the annual precipitation sum 1961-2010



### Seasonal temperature changes, 1961-2010









### Seasonal precipitation changes 1961-2010







DJF



### Benefits

- Improvement in the climate modelling
- Climate adaptation and vulnerability studies
- Strong development in the applied sciences
- Damage estimation, crop-yield forecast
- Development of early warning systems
- More accurate determination of crop sites
- Choosing of production sites, etc.

CARPATHIAN INTEGRATED ASSESSMENT OF VULNERABILITY TO CLIMATE CHANGE AND ECOSYSTEM-BASED ADAPTATION MEASURES

Home | About CARPIVIA | Vulnerability Framework | Vulnerability Explorer | Events | Cooperation | Knowledge gaps

#### Objectives | Background | Output | Partners

- CARPIVIA funded by European Commission
- Contributes to preparatory action "Climate of the Carpathian Basin" approved by the European Parliament. Action proposed to:
- Vulnerability of water, ecosystems & ecos