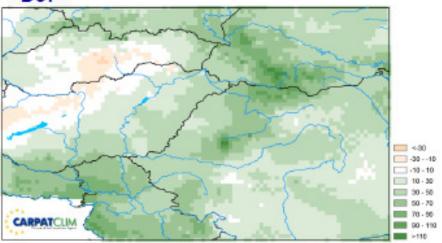

## Annual average precipitation sum 1961-2010

### Outcomes

- High-resolution (10 km\*10 km) freely available databases
- Data availability on monthly and daily level
- Time frame: 1961-2010

Explore the Climate of the Carpathian region