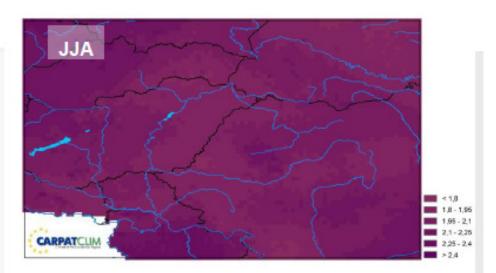

ght Index, Standardized Precipitation Index averaged over a three-months period, Reconnaissance Drought Index, Palmer Drought Severity Index, percentage of days without defrost (ice days), percentage of extremely hot days, percentage of severe cold days, growing season length, percentage of wet days, percentage of wet days above 20 mm/d, greatest 1-day total rainfall, greatest 5-day total rainfall, aridity index, moisture index, Ellenberg index

### Outcomes

- High-resolution (10 km\*10 km) freely available databases
- Data availability on monthly and daily level
- Time frame: 1961-2010





Explore the Climate of the Carpathian region





## Annual average precipitation sum 1961-2010



# Change in the annual precipitation sum 1961-2010



### Seasonal temperature changes, 1961-2010









### Seasonal precipitation changes 1961-2010







DJF



### Benefits

- Improvement in the climate modelling
- Climate adaptation and vulnerability studies
- Strong development in the applied sciences
- Damage estimation, crop-yield forecast
- Development of early warning systems
- More accurate determination of crop sites
- Choosing of production sites, etc.

CARPATHIAN INTEGRATED ASSESSMENT OF VULNERABILITY TO CLIMATE CHANGE AND ECOSYSTEM-BASED ADAPTATION MEASURES

Home | About CARPIVIA | Vulnerability Framework | Vulnerability Explorer | Events | Cooperation | Knowledge gaps

#### Objectives | Background | Output | Partners

- CARPIVIA funded by European Commission
- Contributes to preparatory action "Climate of the Carpathian Basin" approved by the European Parliament. Action