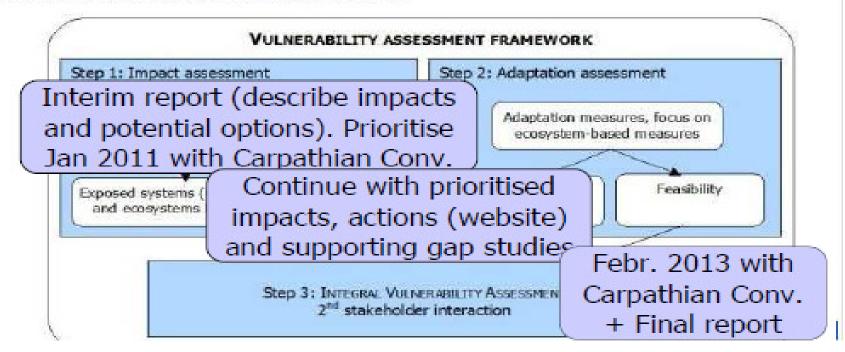

Step 1: Assessment of the potential climate change impacts on ecosystems and ecosystem based production systems, including:

- Description of exposed systems (water resources, ecosystems and ecosystem based production systems)
- · Development of a long list of possible consequences of climate change for the ecosystems and sectors
- Prioritization of climate change trends and impacts, analysis of policy objectives to contribute to selection of impact indicators and impact threshold values.

Step 2: Identification and assessment of potential climate change adaptation measures, focusing on adaptive water management and ecosystem based approaches.

Step 3: Integration of the impact assessment and adaptation assessment along with results from supporting studies into a comprehensive vulnerability assessment.