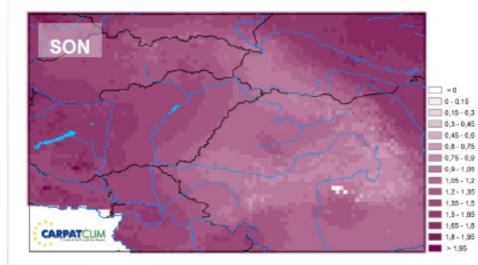

t Index, Standardized Precipitation Index averaged over a three-months period, Reconnaissance Drought Index, Palmer Drought Severity Index, percentage of days without defrost (ice days), percentage of extremely hot days, percentage of severe cold days, growing season length, percentage of wet days, percentage of wet days above 20 mm/d, greatest 1-day total rainfall, greatest 5-day total rainfall, aridity index, moisture index, Ellenberg index

### Outcomes

- High-resolution (10 km\*10 km) freely available databases
- Data availability on monthly and daily level
- Time frame: 1961-2010





Explore the Climate of the Carpathian region





## Annual average precipitation sum 1961-2010



# Change in the annual precipitation sum 1961-2010



### Seasonal temperature changes, 1961-2010









### Seasonal precipitation changes 1961-2010







DJF



### Benefits

- Improvement in the climate modelling
- Climate adaptation and vulnerability studies
- Strong development in the applied sciences
- Damage estimation, crop-yield forecast
- Development of early warning systems
- More accurate determination of crop sites
- Choosing of production sites, etc.

CARPATHIAN INTEGRATED ASSESSMENT OF VULNERABILITY TO CLIMATE CHANGE AND ECOSYSTEM-BASED ADAPTATION MEASURES

Home | About CARPIVIA | Vulnerability Framework | Vulnerability Explorer | Events | Cooperation | Knowledge gaps

#### Objectives | Background | Output | Partners

- CARPIVIA funded by European Commission
- Contributes to preparatory action "Climate of the Carpathian Basin" approved by the European Parliament. Action pr