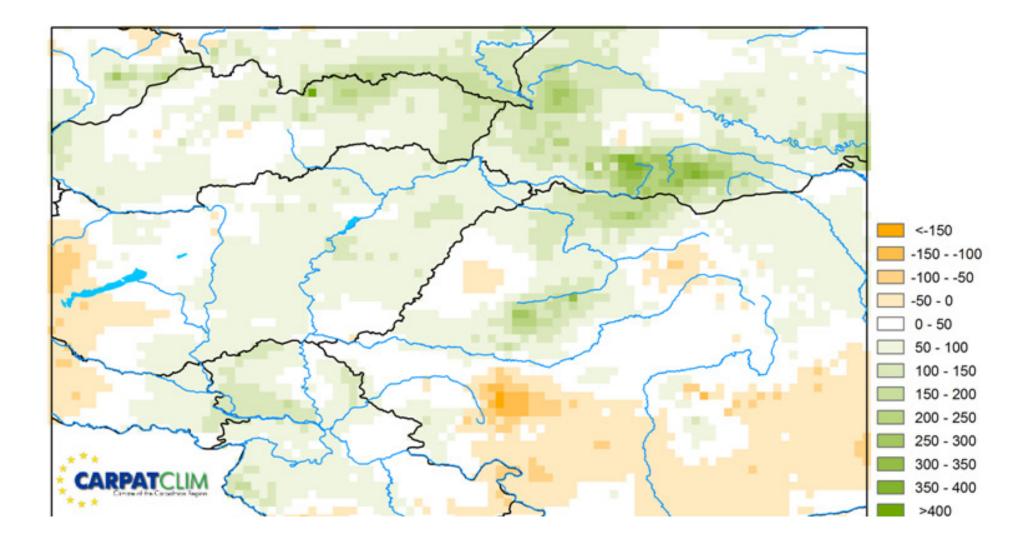

## Annual average precipitation sum 1961-2010

# Change in the annual precipitation sum 1961-2010