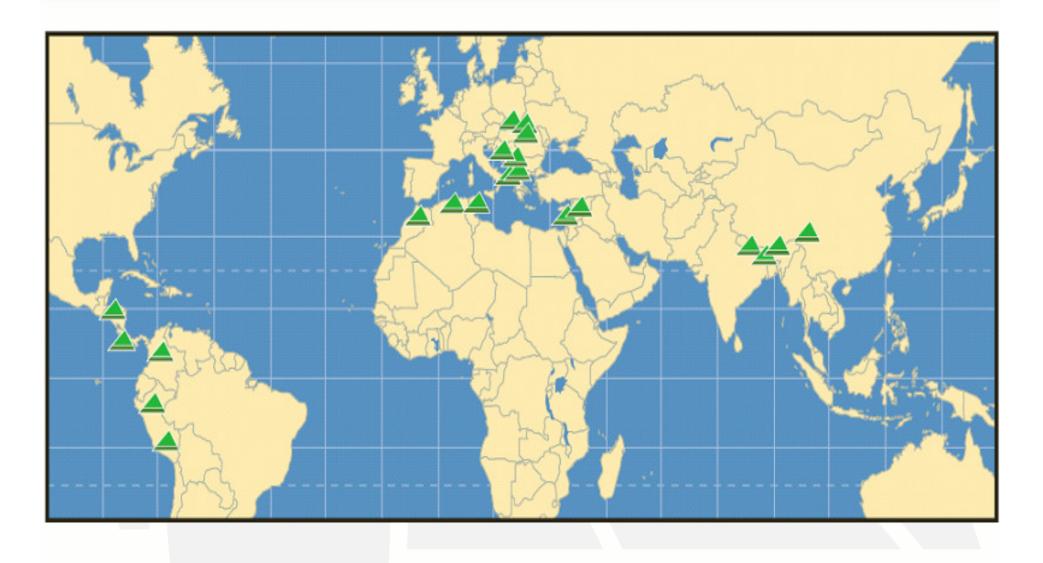

#### **Country assessments**

- Reflect opinions of different stakeholders
   i.e. government and civil society, including private sector
  - at national and decentralized levels

### Discussions with stakeholders at centralized and decentralized levels

**Middle-level practitioners and trainers** involved in SARD-M policy making, implementation, monitoring and evaluation, from:

Governments, at national and decentralised levels (i.e. ministries of agriculture, environment, rural development, finances, etc.);