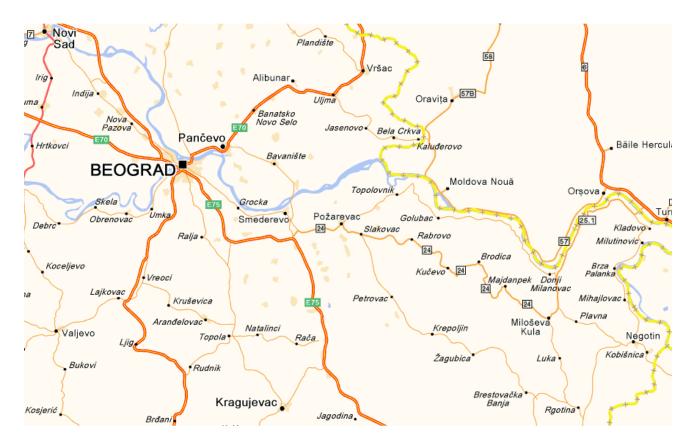

### **BY CAR**

Donji Milanovac is in the Majdanpek municipality, 197 km away from Belgrade. *FROM BELGRADE*, take the E75 / Route 1. Near Mihajlovac, take the Route 24. Go through Požarevac, and then you will arrive in Miloševa Kula.