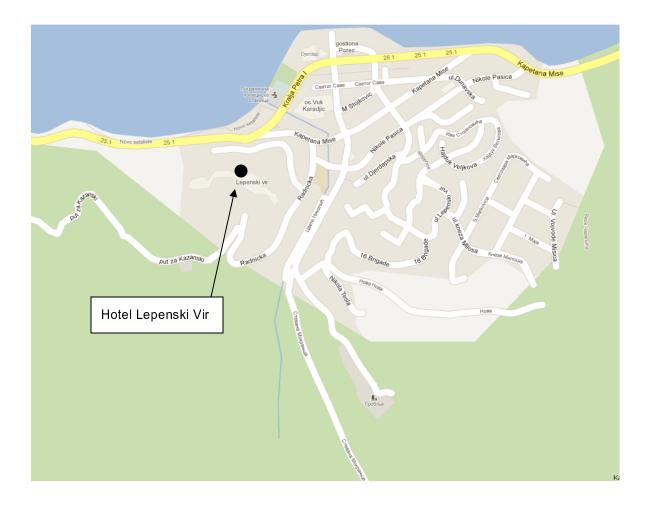

## HOTEL "LEPENSKI VIR" \* \* \* Radnička bb, 19220 Donji Milanovac, Serbia

Phone number (reception): +381 (30) 590-210; 590-212; 590-211; 590-215E-mail: info@hotellepenskivir.co.rsWebsite: http://www.hotellepenskivir.co.rs